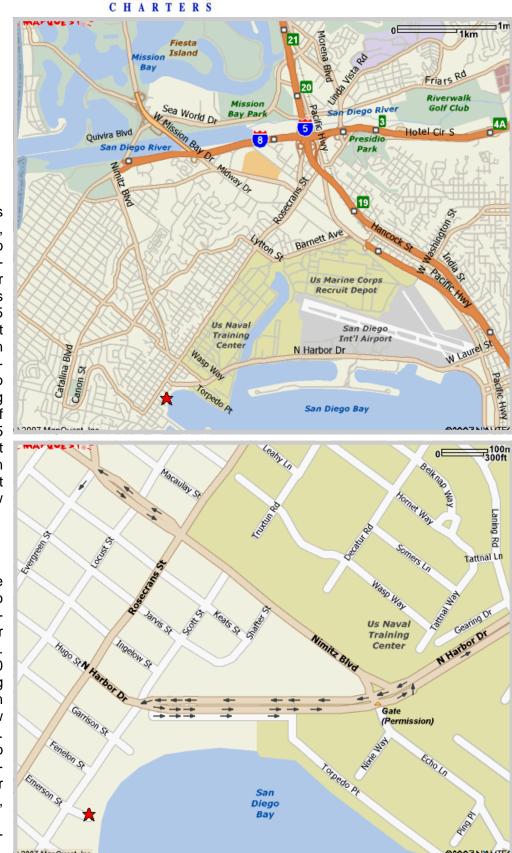

## **DIRECTIONS**

The boats docking facility is located in San Diego Bay, just minutes from San Diego International Airport. If coming by car take I-5 South or I-8 West to the Rosecrans exit. Follow Rosecrans 3.5 miles to Jack in the Box at Emerson Street and turn left. Go 1.5 blocks and Emerson dead ends right into the bay. The H&M Landing office will be on your left. If you are coming north on I-5 take the Hawthorn Street exit to Harbor Drive and turn right. Follow Harbor to Scott Street. Turn left and follow Scott to Emerson.

## **PARKING**

Give yourself plenty of time to park as it can be tough to locate a parking space, especially on weekends or during the summer months. The parking lot fee is \$5.00 for 24 hours. If the parking lot is full you may park on the street or the overflow parking lot on Harbor Drive. The overflow lot is also \$5.00 per 24 hours. We suggest that you unload your gear and bring it to the boat, then look for parking.